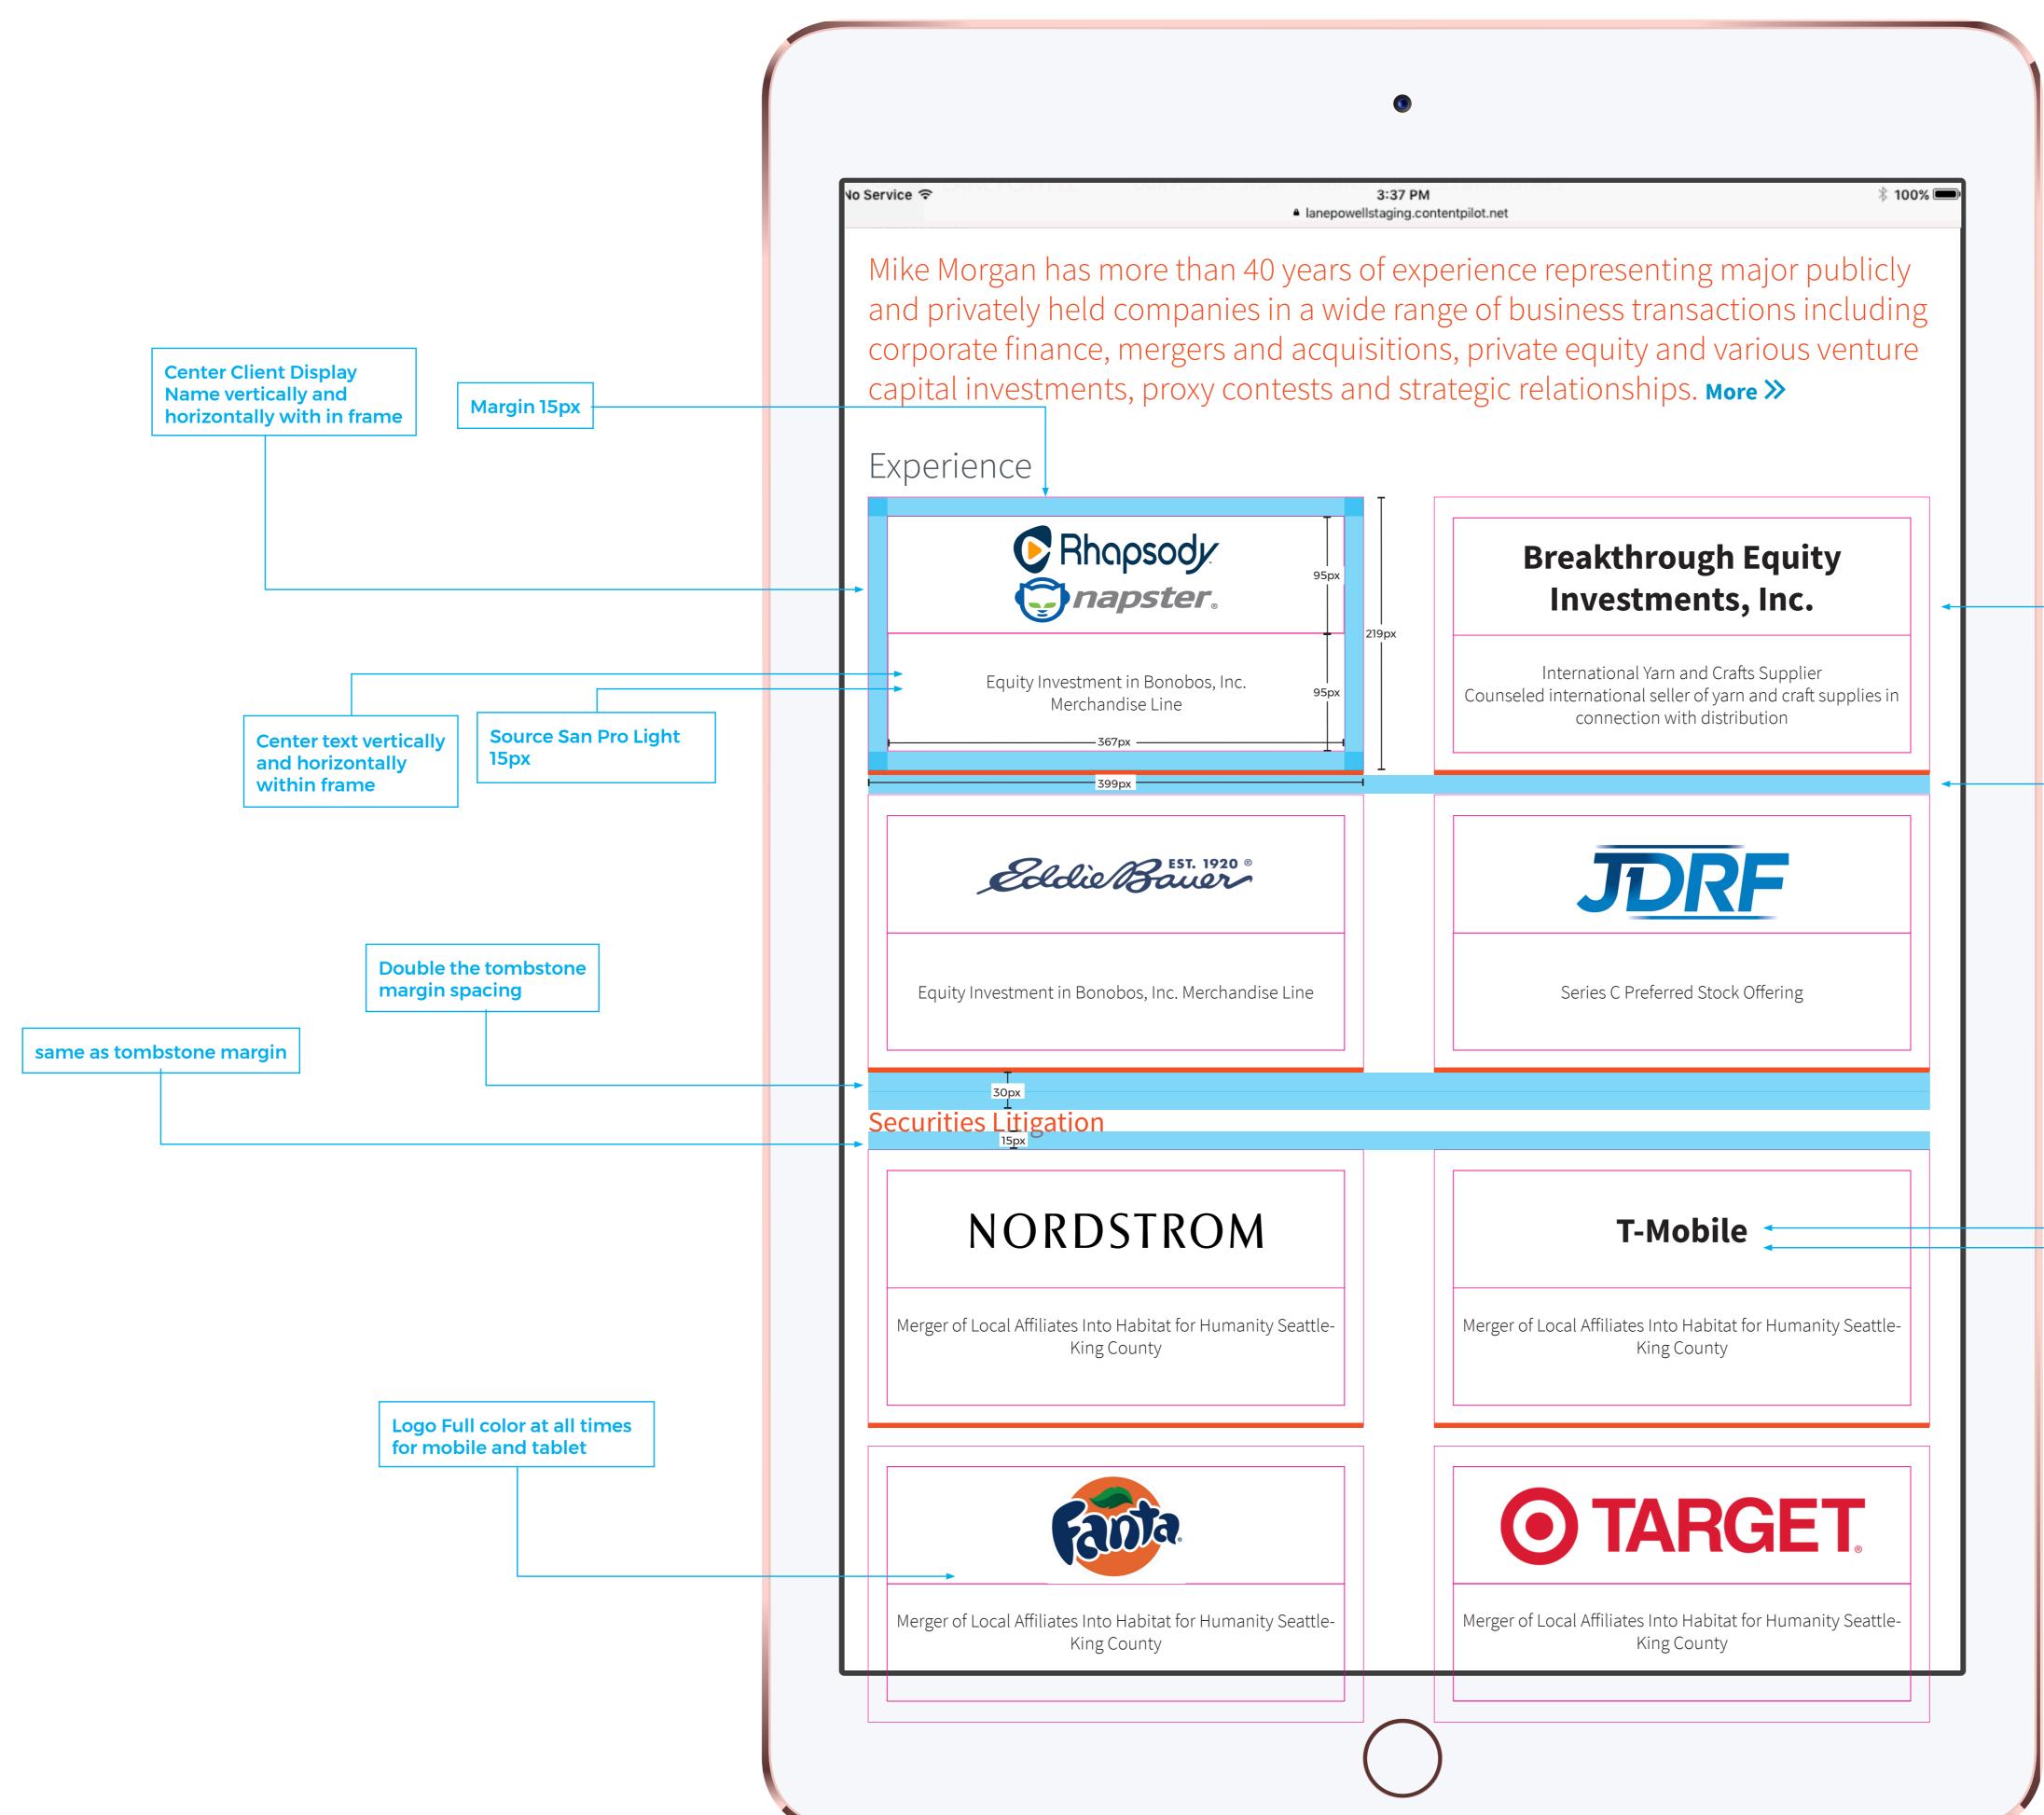

Wrapping Client Display Name28px font / 33.6px line spacing - Note: Is there a shrink to fit feature that can be created in case the Company text exceeds two lines?

same as tombstone margin

Client Display Name stays Black for mobile and tablet

Source San Pro Bold 28px

| No Service ᅙ                                          |  |
|-------------------------------------------------------|--|
| Mike Mor<br>and privation<br>corporate<br>capital inv |  |
| Experien                                              |  |
|                                                       |  |
|                                                       |  |
| E                                                     |  |
|                                                       |  |
|                                                       |  |
| Equity Inv                                            |  |
| Securities                                            |  |
| N                                                     |  |
| Merger of Loc                                         |  |
|                                                       |  |
|                                                       |  |
| Merger of Loc                                         |  |

organ has more than 40 years of experience representing major publicly vately held companies in a wide range of business transactions including ate finance, mergers and acquisitions, private equity and various venture investments, proxy contests and strategic relationships. More >>

ence

| No Service 🗢                                                                                                                                       | ≜ lane     |
|----------------------------------------------------------------------------------------------------------------------------------------------------|------------|
| Mike Morgan has more than 40 years of exp<br>companies in a wide range of business tra<br>private equity and various venture capital<br>Experience |            |
|                                                                                                                                                    |            |
| Teavana                                                                                                                                            |            |
| Merger of Local Affiliates Into Habitat for<br>Humanity Seattle-King County                                                                        | Equ        |
|                                                                                                                                                    |            |
|                                                                                                                                                    |            |
| Merger of Local Affiliates Into Habitat for<br>Humanity Seattle-King County                                                                        | Equ        |
| Securities Litigation                                                                                                                              |            |
| <b>Columbia</b>                                                                                                                                    | NO         |
| International Yarn and Crafts Supplier<br>Counseled international seller of yarn and craft<br>supplies in connection with distribution             | Merge<br>H |